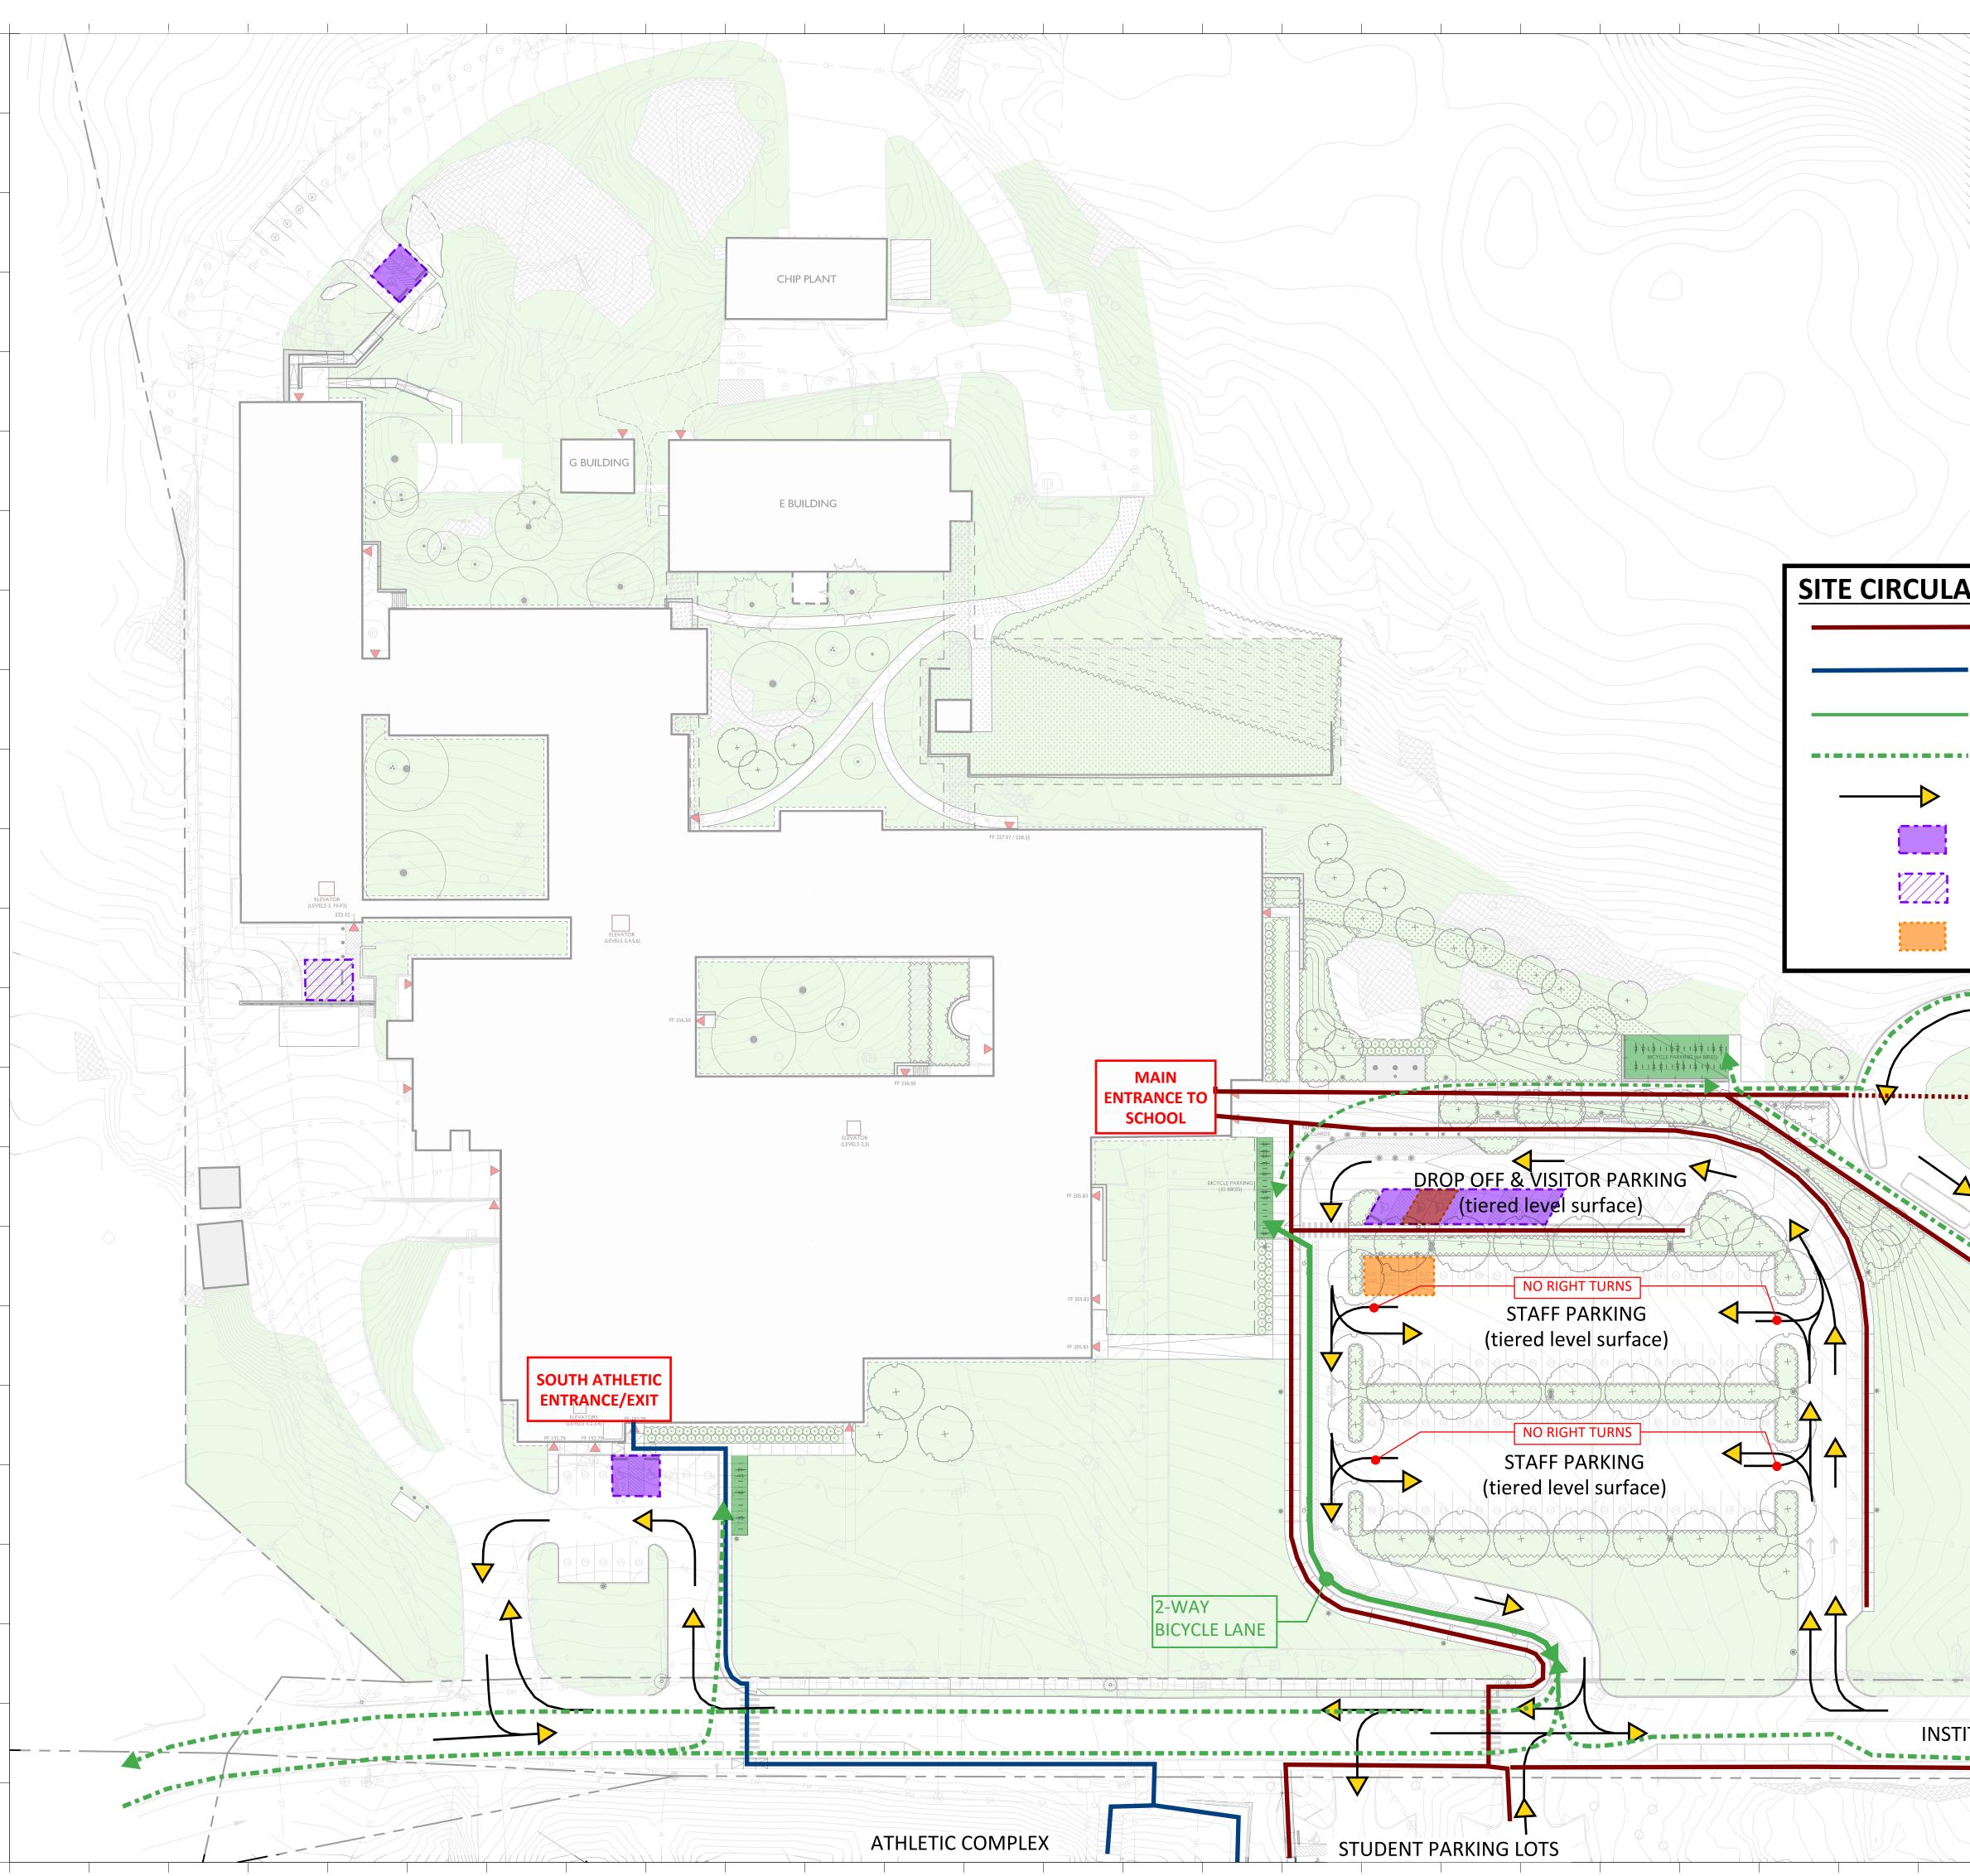

|                                                                                                                                                                             | EXISTING SITE<br>(TOTAL) | PROPOSED PLAN<br>(TOTAL) | WAGNERHODGSON<br>LANDSCAPE ARCHITECTURE                                                                                                                                                                                                                                                                                                                                                                                   |
|-----------------------------------------------------------------------------------------------------------------------------------------------------------------------------|--------------------------|--------------------------|---------------------------------------------------------------------------------------------------------------------------------------------------------------------------------------------------------------------------------------------------------------------------------------------------------------------------------------------------------------------------------------------------------------------------|
| UPPER PARKING LOT (STAFF / VISITOR)                                                                                                                                         | 122                      | 121                      |                                                                                                                                                                                                                                                                                                                                                                                                                           |
| ADA-Accessible Spaces<br>Designated Staff Parking Spaces (DS)                                                                                                               | 4                        | 7<br>92                  |                                                                                                                                                                                                                                                                                                                                                                                                                           |
| Visitor / Short-Term Dropoff Spaces (V)                                                                                                                                     | 15                       | 22                       |                                                                                                                                                                                                                                                                                                                                                                                                                           |
| LOWER PARKING LOT (STAFF)                                                                                                                                                   | 18                       | 12                       | _                                                                                                                                                                                                                                                                                                                                                                                                                         |
| ADA-Accessible Designated Staff Parking Space<br>ADA-Accessible Designated Dropoff Space (On Top)                                                                           | 2                        | *                        |                                                                                                                                                                                                                                                                                                                                                                                                                           |
| Designated Staff Parking Spaces (DS)                                                                                                                                        | 16                       | 11                       |                                                                                                                                                                                                                                                                                                                                                                                                                           |
| SOUTH PARKING LOTS (STUDENT)                                                                                                                                                | 144                      | 143                      | _                                                                                                                                                                                                                                                                                                                                                                                                                         |
| ADA-Accessible Spaces                                                                                                                                                       | 0                        | 2                        |                                                                                                                                                                                                                                                                                                                                                                                                                           |
| Student Parking Spaces NORTH-REAR PARKING (STAFF / VISITOR)                                                                                                                 | 144<br><b>46</b>         | 48                       |                                                                                                                                                                                                                                                                                                                                                                                                                           |
| F-Bldg North ADA-Accessible Designated Space (DS)                                                                                                                           | 0                        |                          |                                                                                                                                                                                                                                                                                                                                                                                                                           |
| F-Bldg North ADA-Accessible Dropoff Space (Daycare)                                                                                                                         | 0                        | ۱*                       | _                                                                                                                                                                                                                                                                                                                                                                                                                         |
| F-Bldg North Visitor / Dropoff Spaces (V)                                                                                                                                   | 4                        | 4                        | Proposed Bicycle Parking:                                                                                                                                                                                                                                                                                                                                                                                                 |
| F-Bldg South ADA-Accessible Dropoff Spaces (ISN)<br>Designated Staff Parking Spaces (DS)                                                                                    | 22                       | 23                       | TOTAL: 120 Bikes                                                                                                                                                                                                                                                                                                                                                                                                          |
| Maintenance Spaces (M)                                                                                                                                                      | 20                       | 20                       | — MAIN ENTRY (North Ave): 32 Racks (64 bik                                                                                                                                                                                                                                                                                                                                                                                |
| PARKING TOTALS                                                                                                                                                              | 330                      | 324                      | MAIN ENTRY (Bike Path): 16 Racks (32 bike                                                                                                                                                                                                                                                                                                                                                                                 |
| (NET COUNT)                                                                                                                                                                 |                          | -6                       |                                                                                                                                                                                                                                                                                                                                                                                                                           |
| * designated dropoffs not included in parking counts                                                                                                                        |                          |                          | ATHLETICS AREA: 12 Racks (24 bikes)                                                                                                                                                                                                                                                                                                                                                                                       |
| ON-STREET PARKING (Institute Road)                                                                                                                                          | П                        | 10                       |                                                                                                                                                                                                                                                                                                                                                                                                                           |
| VEHICULAR CIRCULATION PATH OF TRA<br>ACCESSIBLE PARKING SPOT<br>ACCESSIBLE DROP OFF PARKING SPOT<br>ELECTRIC CHARGER STATION PARKING S<br>ALTERNATE PEDE<br>AND BICYCLE PAT | SPOT<br>STRIAN           |                          | <ul> <li>Pole Light, 16' Mounting Height. Single Fixture (Vehicular)</li> <li>Pole Light, 16' Mounting Height. Double Fixture (Vehicular)</li> <li>Pole Light, 12' Mounting Height. Single Fixture (Pedestrian)</li> <li>Ground-Mounted Uplight, Single Fixture (Flagpole Illumination)</li> <li>Recessed Wall Light, Integrated in Concret Seating Elements</li> <li>Removable Bollard</li> <li>Fixed Bollard</li> </ul> |
| TRAVEL BEING CO                                                                                                                                                             |                          |                          | <ul> <li>Electric Car-Charging Station</li> <li>Guardrail, 42" height from walking surface</li> <li>Handrail, 36" height from walking surface</li> <li>Fencing, 42" height along perimeter of gravel wetlands</li> </ul>                                                                                                                                                                                                  |
| SUSES ONLY                                                                                                                                                                  |                          |                          | <ul> <li>Guardrail, 42" height from walking surface</li> <li>Handrail, 36" height from walking surface</li> <li>Fencing, 42" height along perimeter of</li> </ul>                                                                                                                                                                                                                                                         |
| SUSES ONLY<br>TE ROAD                                                                                                                                                       |                          |                          | <ul> <li>Guardrail, 42" height from walking surface</li> <li>Handrail, 36" height from walking surface</li> <li>Fencing, 42" height along perimeter of gravel wetlands</li> <li>NO. DESCRIPTION DATE</li> </ul> BURLINGTON<br>HIGH SCHOOL OVERALL<br>LANDSCAPE<br>PLAN JOB NO. 887<br>SCALE: 1"=40'<br>DRAWN BY: HL<br>DATE: 6/14/2020                                                                                    |
| SUSES ONLY                                                                                                                                                                  | DNSIDERED                |                          | <ul> <li>Guardrail, 42" height from walking surface</li> <li>Handrail, 36" height from walking surface</li> <li>Fencing, 42" height along perimeter of gravel wetlands</li> <li>NO. DESCRIPTION DATE</li> </ul> BURLINGTON HIGH SCHOOL OVERALL LANDSCAPE PLAN JOB NO. 887 SCALE: 1"=40' DRWWN BY: HL                                                                                                                      |
|                                                                                                                                                                             |                          |                          | <ul> <li>Guardrail, 42" height from walking surface</li> <li>Handrail, 36" height from walking surface</li> <li>Fencing, 42" height along perimeter of gravel wetlands</li> <li>NO. DESCRIPTION DATE</li> </ul> BURLINGTON HIGH SCHOOL OVERALL LANDSCAPE PLAN JOB NO. 887 SCALE: 1"=40' DRAWN BY: HL DATE: 6/14/2020                                                                                                      |